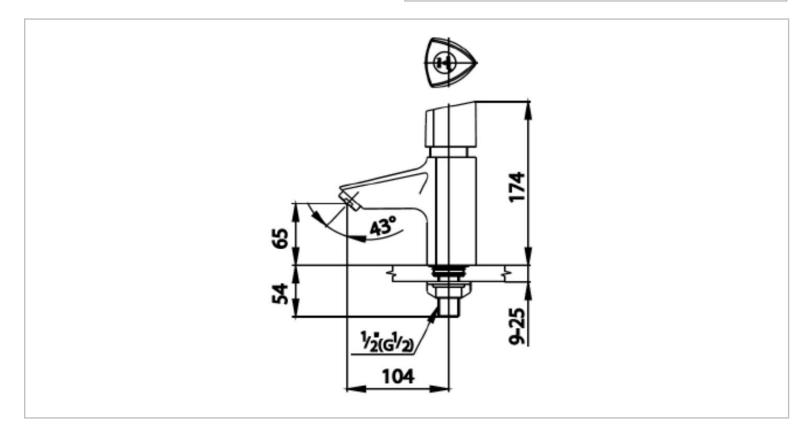

| Brand :<br>Name :               | COTTO, Thailand<br>Self closing tap                       |
|---------------------------------|-----------------------------------------------------------|
| Item Code :<br>Designer :       | CT1064                                                    |
| Color / Finish:<br>Dimensions : | Chrome plated<br>174 mm height<br>104 mm spout projection |
|                                 |                                                           |