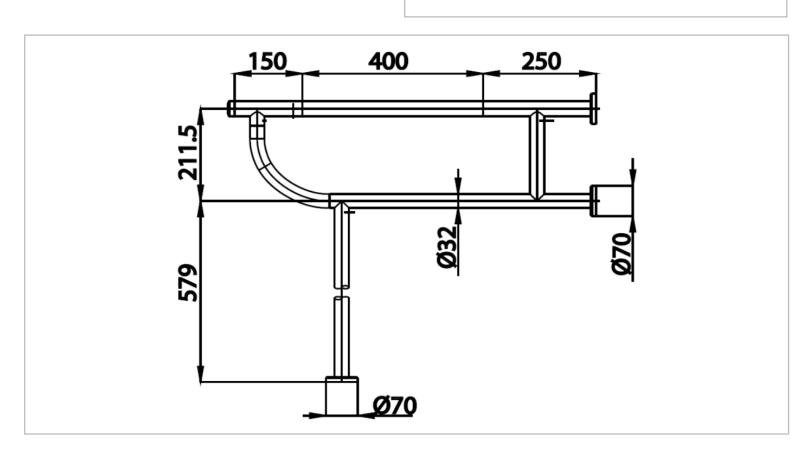

Brand: COTTO, Thailand

Name: Natura floor standing support arm

Item Code: CT0165

Designer:

Color / Finish: Wooden and stainless steel Dimensions: (See data drawing below for

dimensions)