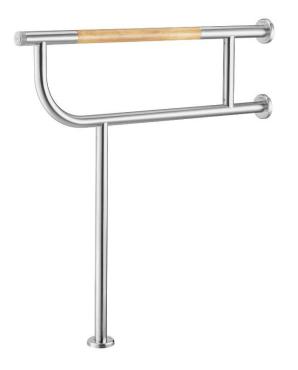

Brand: COTTO, Thailand

Name: Natura floor standing support arm

Item Code: CT0165

Designer:

Color / Finish: Wooden and stainless steel Dimensions: (See data drawing below for

dimensions)

## Product info:

- Made from wooden material, for comfortable touch
- Long lasting material, wooden material last over 50
- Passed COTTO special manufacturing process: free from insect and mold.
- Able to handle over 120 kg
- Mounted-leg made from SUS304 stainless