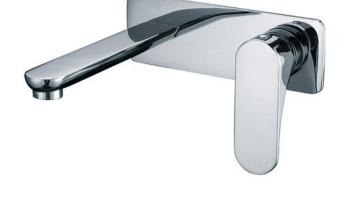

Brand: CAE, China

Name: MONTELLA 2 Hole basin mixer with

pop up waste set

Item Code: \$37.1566C

Designer:

Color / Finish: Chrome Plated

Dimensions: 145 mm Spout Projection

## Product info:

• Single lever wall basin mixer

• With 1 ¼" push type pop up

Normal spray

• Flow rate: 10.7 lpm at 3 bars (45 psi)

• Flow pressure: 0.3Mpa