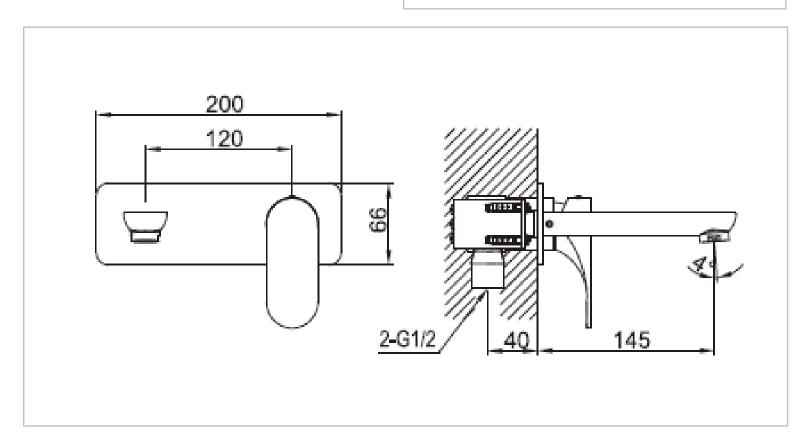

Brand: CAE, China

Name: MONTELLA 2 Hole basin mixer with

pop up waste set

Item Code: \$37.1566C

Designer:

Color / Finish: Chrome Plated

Dimensions: 145 mm Spout Projection