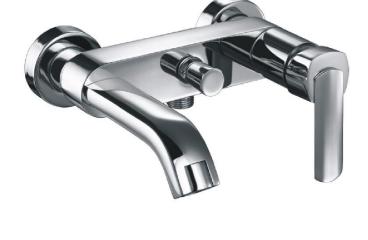

Brand: CAE, China

Name: SIENA Exposed bath/shower mixer

with H87902C bar set

Item Code: 89.2732C

Designer:

Color / Finish: **Chrome Plated** Dimensions: 121 mm height

174 mm height projection

## Product info:

- Exposed single lever bath/shower mixer
- With hand shower bar set
- **Normal Spray**
- Flow rate: 23.7 lpm at 3 bars (45 psi)
- Flow pressure: 0.3 Mpa

Flushing of pipe must be done before fittings are installed. Failure to do so voids the warranty. Follow cleaning instructions and avoid using any harmful chemicals.