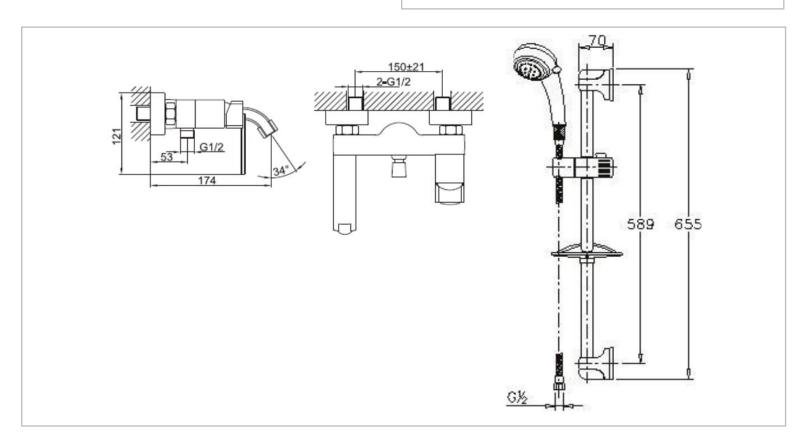

Brand: CAE, China

Name: SIENA Exposed bath/shower mixer

with H87902C bar set

Item Code: 89.2732C

Designer:

Color / Finish: **Chrome Plated** Dimensions: 121 mm height

174 mm height projection

## Product info:

- Exposed single lever bath/shower mixer
- With hand shower bar set
- **Normal Spray**
- Flow rate: 23.7 lpm at 3 bars (45 psi)
- Flow pressure: 0.3 Mpa

Flushing of pipe must be done before fittings are installed. Failure to do so voids the warranty. Follow cleaning instructions and avoid using any harmful chemicals.