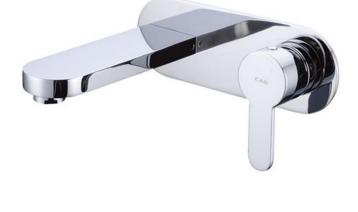

Brand: CAE, China

Name: GARDA Wall basin mixer with push

type pop up

Item Code: 67.1809C

Designer:

Color / Finish: Chrome Plated

Dimensions: 144 mm Spout Projection

## Product info:

• Single lever wall basin mixer

• With 1 ¼" push type pop up

Normal spray

Flow Rate: 10.7 lpm at 3 bars (45 psi)

• Flow pressure: 0.3Mpa