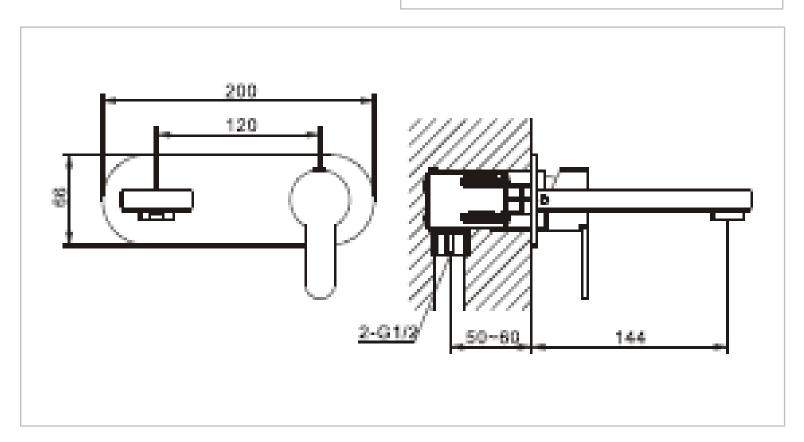

Brand: CAE, China

Name: GARDA Wall basin mixer with push

type pop up

Item Code: 67.1809C

Designer:

Color / Finish: Chrome Plated

Dimensions: 144 mm Spout Projection