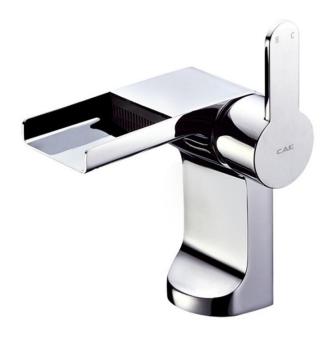

Brand: CAE, China

Name: GARDA Basin mixer open spout with

pop up waste set

Item Code: 67.1805C

Designer:

Color / Finish: **Chrome Plated** Dimensions: 180 mm Height

108 mm Spout Projection

## Product info:

• Single lever Basin mixer

• 1¼" push type pop up

Wall fall spray

• Flow rate: 10.7 lpm at 3 bars (45 psi)

Flow pressure: 0.3Mpa