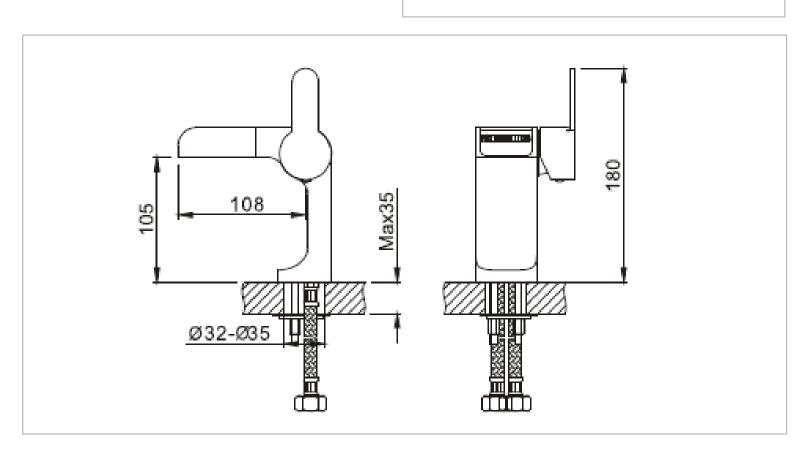

Brand: CAE, China

Name: GARDA Basin mixer open spout with

pop up waste set

Item Code: 67.1805C

Designer:

Color / Finish: **Chrome Plated** Dimensions: 180 mm Height

108 mm Spout Projection