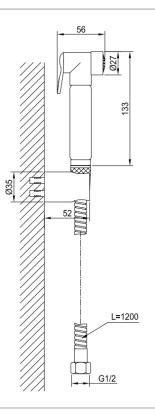

| Brand :<br>Name :               | CAE, China<br>Bidet hand spray set |
|---------------------------------|------------------------------------|
| Item Code :<br>Designer :       | 53.96001                           |
| Color / Finish:<br>Dimensions : | Chrome Plated<br>56 x 133 mm       |

## Product info:

• Bidet hand spray set with 1.20m Flexible hose and wall support.

Flushing of pipe must be done before fittings are installed. Failure to do so voids the warranty.

Follow cleaning instructions and avoid using any harmful chemicals.