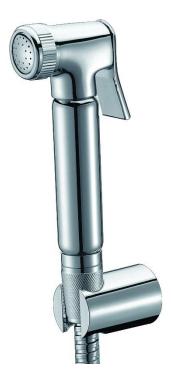

| Brand :<br>Name :               | CAE, China<br>Bidet hand spray set |
|---------------------------------|------------------------------------|
| Item Code :<br>Designer :       | 53.96001                           |
| Color / Finish:<br>Dimensions : | Chrome Plated<br>56 x 133 mm       |

## Product info:

• Bidet hand spray set with 1.20m Flexible hose and wall support.

Flushing of pipe must be done before fittings are installed. Failure to do so voids the warranty.

Follow cleaning instructions and avoid using any harmful chemicals.