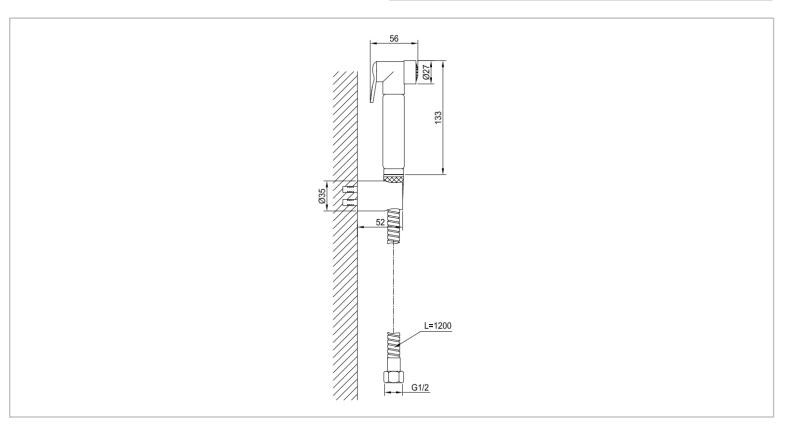

| Brand :<br>Name :               | CAE, China<br>Bidet hand spray set |
|---------------------------------|------------------------------------|
| Item Code :<br>Designer :       | 53.96001                           |
| Color / Finish:<br>Dimensions : | Chrome Plated<br>56 x 133 mm       |

## Product info:

• Bidet hand spray set with 1.20m Flexible hose and wall support.

Flushing of pipe must be done before fittings are installed. Failure to do so voids the warranty.

Follow cleaning instructions and avoid using any harmful chemicals.