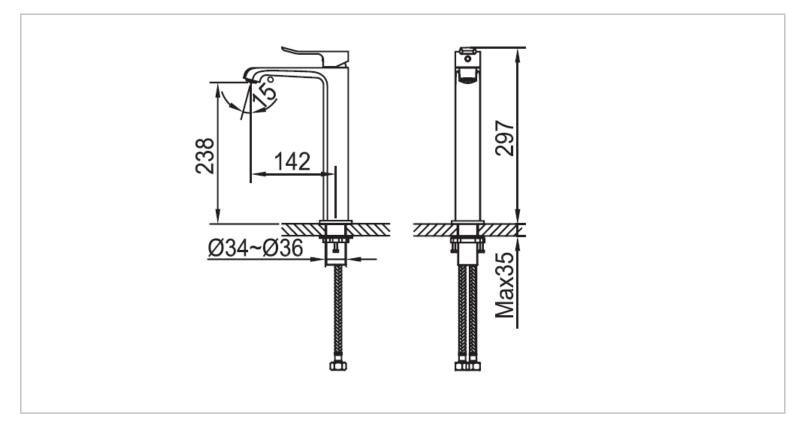

Flushing of pipe must be done before fittings are installed. Failure to do so voids the warranty.

Follow cleaning instructions and avoid using any harmful chemicals.

All information is for reference only. Installation shall always be based on the specs provided with actual delivered items. For more info, visit **www.kuysen.com**