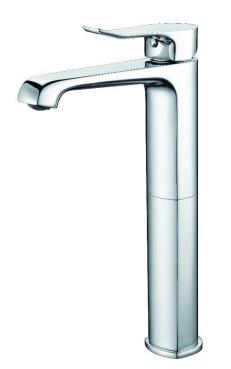

|                                                                            | Brand :<br>Name :               | CAE, China<br>PESCARA washbowl mixer |
|----------------------------------------------------------------------------|---------------------------------|--------------------------------------|
|                                                                            | Item Code :<br>Designer :       | 53.1507C                             |
|                                                                            | Color / Finish:<br>Dimensions : | Chrome plated                        |
| Product info:<br>• Washbowl mixer with flexible hoses<br>• Requires pop-up |                                 |                                      |