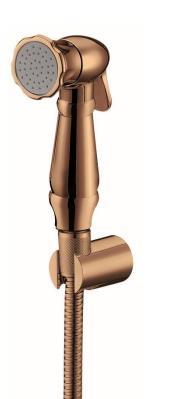

| Brand :<br>Name :               | CAE, China<br>CAMELLIA bidet hand spray set |
|---------------------------------|---------------------------------------------|
| Item Code :<br>Designer :       | 53.131684RG                                 |
| Color / Finish:<br>Dimensions : |                                             |
| Product info:                   |                                             |
| • CAMELLIA bi                   | det hand spray set                          |