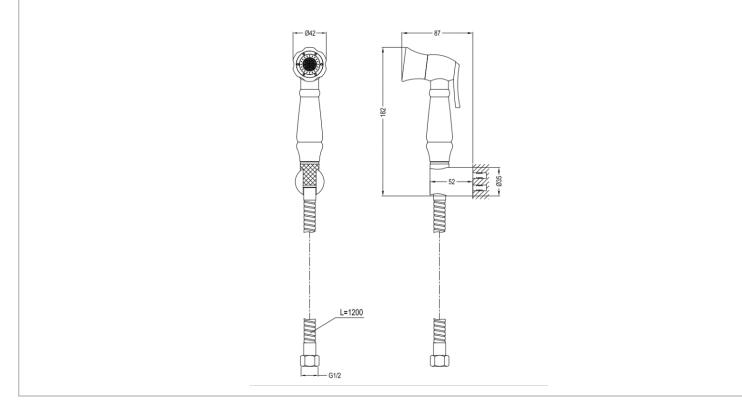

| Brand :<br>Name :               | CAE, China<br>CAMELLIA bidet hand spray set |
|---------------------------------|---------------------------------------------|
| Item Code :<br>Designer :       | 53.131684RG                                 |
| Color / Finish:<br>Dimensions : |                                             |
| Product info:                   |                                             |
| • CAMELLIA bi                   | det hand spray set                          |