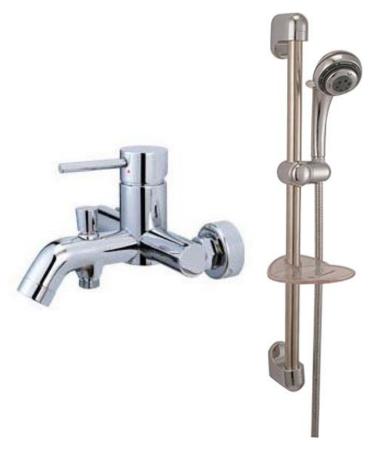

Brand: CAE, China

Name: YORK Exposed bath/shower mixer

with H87902C bar set

Item Code: 37.2433C

Designer:

Color / Finish: Chrome Plated

Dimensions: 176 mm Spout Projection

## Product info:

• Exposed single lever bath/shower mixer

With Diverter

• With H87902C shower wall bar set

Normal Spray

Flow rate: 23.7 lpm at 3 bars (45 psi)

• Flow pressure: 0.3Mpa

Flushing of pipe must be done before fittings are installed. Failure to do so voids the warranty. Follow cleaning instructions and avoid using any harmful chemicals.