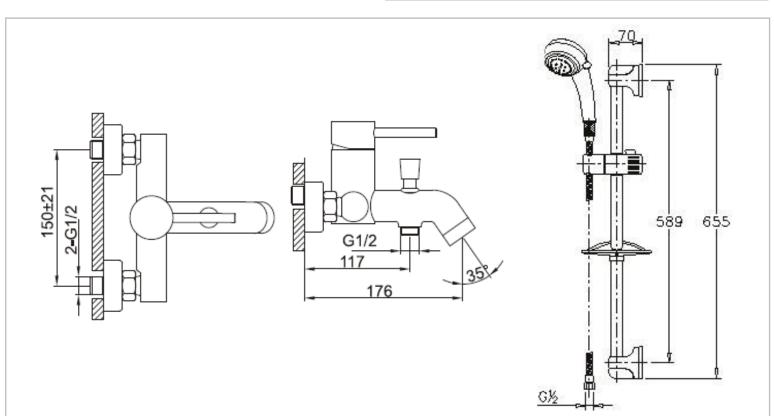

Brand: CAE, China

Name: YORK Exposed bath/shower mixer

with H87902C bar set

Item Code: 37.2433C

Designer:

Color / Finish: Chrome Plated

Dimensions: 176 mm Spout Projection

## Product info:

• Exposed single lever bath/shower mixer

With Diverter

• With H87902C shower wall bar set

Normal Spray

Flow rate: 23.7 lpm at 3 bars (45 psi)

• Flow pressure: 0.3Mpa

Flushing of pipe must be done before fittings are installed. Failure to do so voids the warranty. Follow cleaning instructions and avoid using any harmful chemicals.