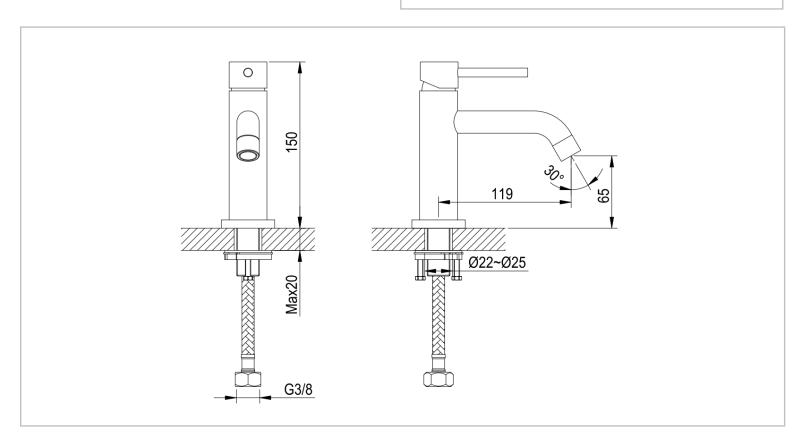

Brand: CAE, China

YORK Basin tap with inlet hose Name:

Item Code: 37.1215C SP

Color / Finish: Chrome Plated Dimensions: 150mm height

115mm spout projection