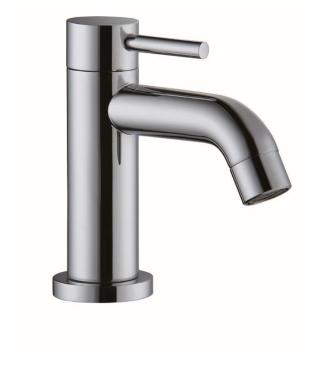

Brand: CAE, China

YORK Basin tap with inlet hose Name:

Item Code: 37.1215C SP

Color / Finish: Chrome Plated Dimensions: 150mm height

115mm spout projection

## Product info:

Single lever basin tap

Without pop p

Normal spray

Flow rate: 10.7lpm at 3 bars (45 psi)

Flow pressure: 0.3Mpa

1x angle valve ½"x½" (no nuts)

1x flexible supply hose ½"x½" x cm