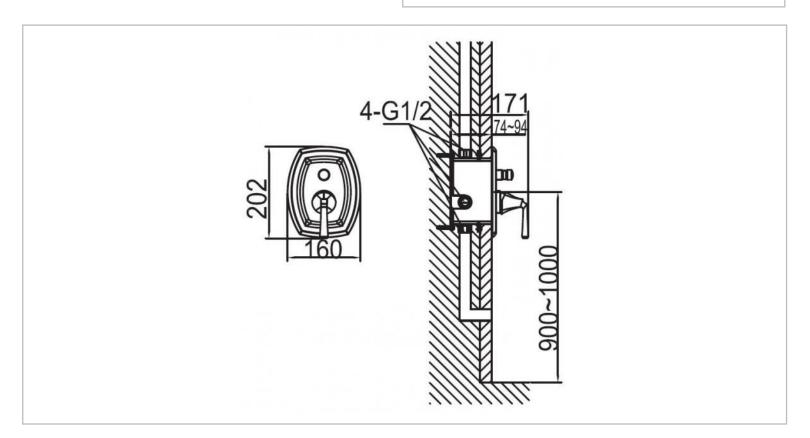

| Brand :<br>Name :                                                                | CAE, China<br>ASPEN Concealed bath/shower mixer |
|----------------------------------------------------------------------------------|-------------------------------------------------|
| Item Code :                                                                      | 12.96801                                        |
| Designer:<br>Color / Finish:<br>Dimensions :                                     | Chrome Plated<br>202 mm height                  |
| <ul><li>Product info:</li><li>Concealed single lever bath/shower mixer</li></ul> |                                                 |

All information is for reference only. Installation shall always be based on the specs provided with actual delivered items. For more info, visit **www.sanitecph.com**