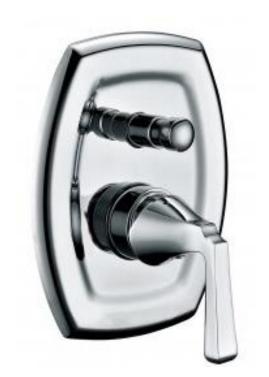

| Brand :<br>Name :                                                                | CAE, China<br>ASPEN Concealed bath/shower mixer |
|----------------------------------------------------------------------------------|-------------------------------------------------|
| Item Code :                                                                      | 12.96801                                        |
| Designer:<br>Color / Finish:<br>Dimensions :                                     | Chrome Plated<br>202 mm height                  |
| <ul><li>Product info:</li><li>Concealed single lever bath/shower mixer</li></ul> |                                                 |

• With Diverter

Add-ons:

• overhead or shower set

Flushing of pipe must be done before fittings are installed. Failure to do so voids the warranty.

Follow cleaning instructions and avoid using any harmful chemicals.