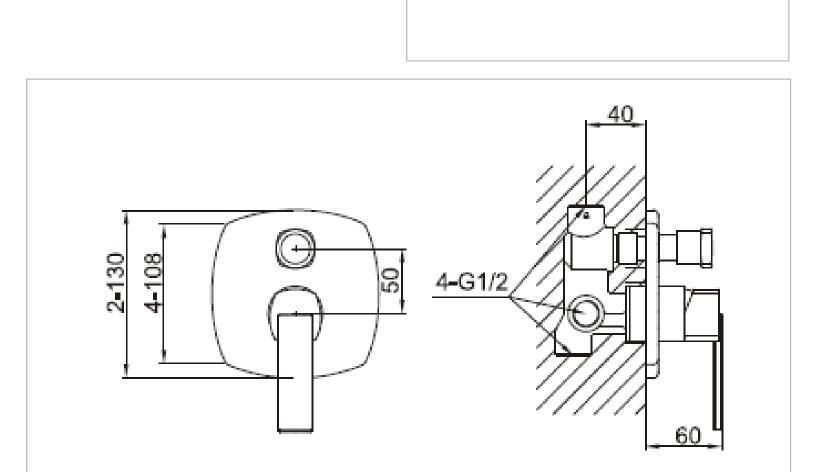

Brand: CAE, China

Name: SIENA Concealed bath/shower mixer

Item Code: 12.40801

Designer:

Color / Finish: Chrome Plated

Dimensions: (See data drawing below for

dimensions)