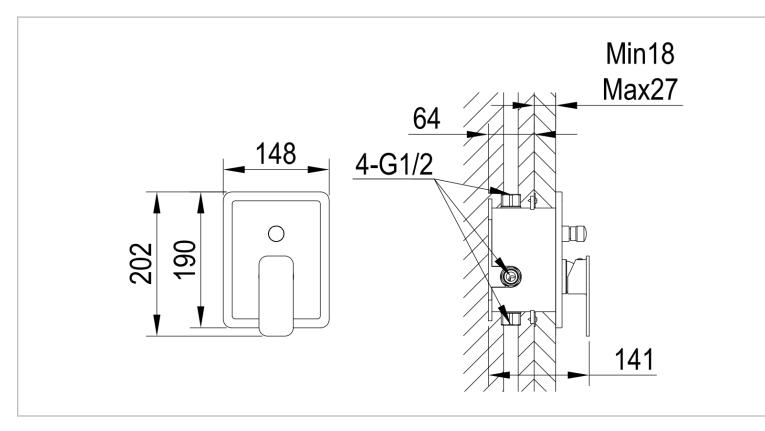

| Brand :                    | CAE, China                      |
|----------------------------|---------------------------------|
| Name :                     | ELBA built in bath/shower mixer |
| Item Code :                | 12.101101 (35)                  |
| Designer :                 |                                 |
| Color / Finish:            | Chrome plated                   |
| Dimensions :               | 148 x 202 mm                    |
| Product info:              |                                 |
| built in bath/shower mixer |                                 |
|                            |                                 |
|                            |                                 |
|                            |                                 |
|                            |                                 |
|                            |                                 |
|                            |                                 |