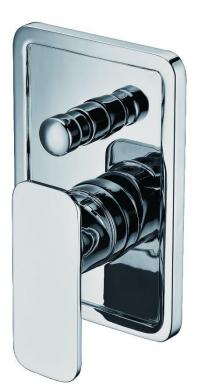

| Brand :                    | CAE, China                      |
|----------------------------|---------------------------------|
| Name :                     | ELBA built in bath/shower mixer |
| Item Code :                | 12.101101 (35)                  |
| Designer :                 |                                 |
| Color / Finish:            | Chrome plated                   |
| Dimensions :               | 148 x 202 mm                    |
| Product info:              |                                 |
| built in bath/shower mixer |                                 |
|                            |                                 |
|                            |                                 |
|                            |                                 |
|                            |                                 |
|                            |                                 |
|                            |                                 |