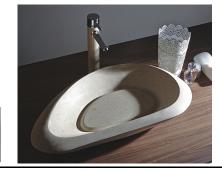

## **SPECIFICATION** SHEET - stone/marble crafted washbasin

| BRAND:                   | Lautus<br>The Art Of Stone                                                             | F |
|--------------------------|----------------------------------------------------------------------------------------|---|
| ORIGIN:                  | China                                                                                  |   |
| SERIES:                  | Era                                                                                    |   |
| PRODUCT<br>DESCRIPTION:  | <b>LAUTUS Era</b> Table top wash basin with drain cover, with NO tap hole, NO overflow |   |
| MODEL No.                | ERA6033-DB, -GL                                                                        |   |
| STONE/MARBLE:            | Dark Blue, Galala                                                                      |   |
| DIMENSIONS:              | 600x330x100mm                                                                          |   |
| OPTIONAL MATCHING PARTS: | LD-A43-hidden Waste strainer, OR<br>Basin pop-up waste<br>Basin waste trap             |   |