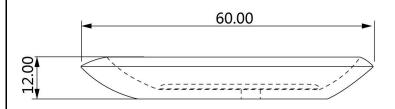

## **SPECIFICATION** SHEET - stone/marble crafted washbasin

| BRAND:                   | Lautus<br>The Art Of Stone                                                             | F |
|--------------------------|----------------------------------------------------------------------------------------|---|
| ORIGIN:                  | China                                                                                  |   |
| SERIES:                  | Era                                                                                    |   |
| PRODUCT<br>DESCRIPTION:  | <b>LAUTUS Era</b> Table top wash basin with drain cover, with NO tap hole, NO overflow |   |
| MODEL No.                | ERA6033-DB, -GL                                                                        |   |
| STONE/MARBLE:            | Dark Blue, Galala                                                                      |   |
| DIMENSIONS:              | 600x330x100mm                                                                          |   |
| OPTIONAL MATCHING PARTS: | LD-A43-hidden Waste strainer, OR<br>Basin pop-up waste<br>Basin waste trap             |   |