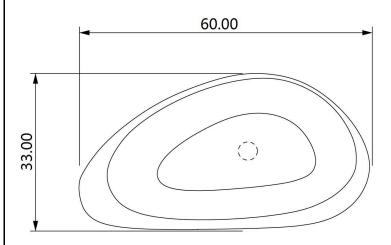

## **SPECIFICATION** SHEET - stone/marble crafted washbasin

| BRAND:                   | Lautus<br>The Art Of Stone                                                             | F |
|--------------------------|----------------------------------------------------------------------------------------|---|
| ORIGIN:                  | China                                                                                  |   |
| SERIES:                  | Era                                                                                    |   |
| PRODUCT<br>DESCRIPTION:  | <b>LAUTUS Era</b> Table top wash basin with drain cover, with NO tap hole, NO overflow |   |
| MODEL No.                | ERA6033-DB, -GL                                                                        |   |
| STONE/MARBLE:            | Dark Blue, Galala                                                                      |   |
| DIMENSIONS:              | 600x330x100mm                                                                          |   |
| OPTIONAL MATCHING PARTS: | LD-A43-hidden Waste strainer, OR<br>Basin pop-up waste<br>Basin waste trap             |   |