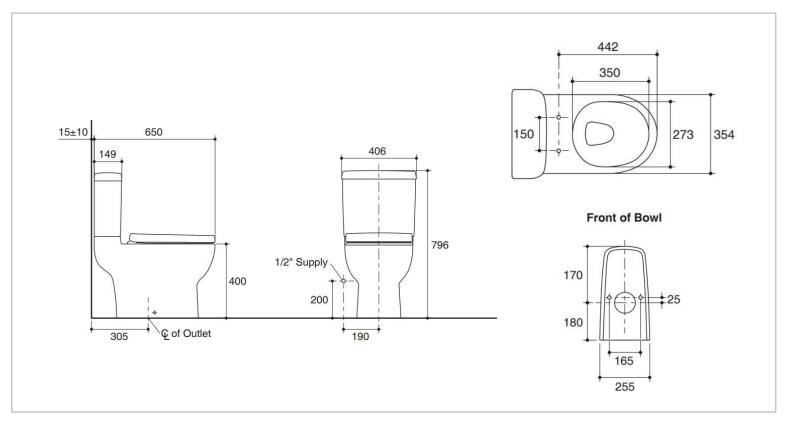

| Brand :             | KOHLER,                            |
|---------------------|------------------------------------|
| Name :              | ODEON UP Two-piece European toilet |
| Item Code :         | K76181K-0 – bowl                   |
|                     | K98773K-0 – tank                   |
|                     | K76185K-0 – seat and cover         |
| Designer :          |                                    |
| Color / Finish:     | White                              |
| Dimensions :        | Overall (LxWxH in cm)              |
|                     | 65 x 40.6 x 79.5cm                 |
| Product info:       |                                    |
| Close coupled       | ł                                  |
| Dual flush 2.6 / 4L |                                    |
|                     |                                    |

- Washdown
- S-trap 305mm