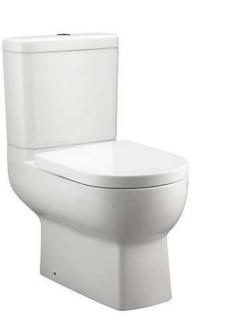

| Brand :             | KOHLER,                            |
|---------------------|------------------------------------|
| Name :              | ODEON UP Two-piece European toilet |
| Item Code :         | K76181K-0 – bowl                   |
|                     | K98773K-0 – tank                   |
|                     | K76185K-0 – seat and cover         |
| Designer :          |                                    |
| Color / Finish:     | White                              |
| Dimensions :        | Overall (LxWxH in cm)              |
|                     | 65 x 40.6 x 79.5cm                 |
| Product info:       |                                    |
| Close coupled       | ł                                  |
| Dual flush 2.6 / 4L |                                    |
|                     |                                    |