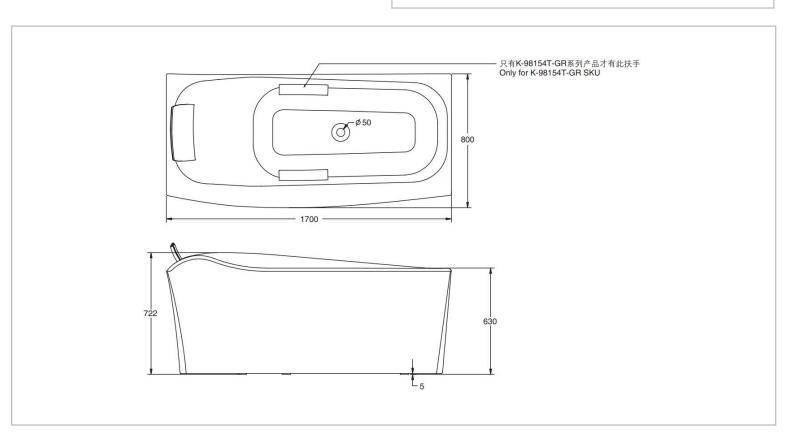

Brand: KOHLER,

Name: COMFORTABLE Freestanding tub

Item Code: K98154T-GR58-0

Designer:

Color / Finish: White

Dimensions: Overall (LxWxH in cm)

170 x 80 x 72.2cm

## Product info:

- Acrylic tub
- With sloping backrest
- Soft adjustable grey bath pillow
- Drain and grip rails included

Flushing of pipe must be done before fittings are installed. Failure to do so voids the warranty. Follow cleaning instructions and avoid using any harmful chemicals.