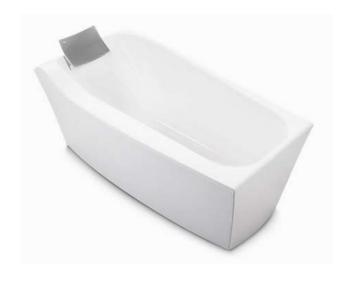

Brand: KOHLER,

Name: COMFORTABLE Freestanding tub

Item Code: K98154T-GR58-0

Designer:

Color / Finish: White

Dimensions: Overall (LxWxH in cm)

170 x 80 x 72.2cm

## Product info:

- Acrylic tub
- With sloping backrest
- Soft adjustable grey bath pillow
- Drain and grip rails included

Flushing of pipe must be done before fittings are installed. Failure to do so voids the warranty. Follow cleaning instructions and avoid using any harmful chemicals.