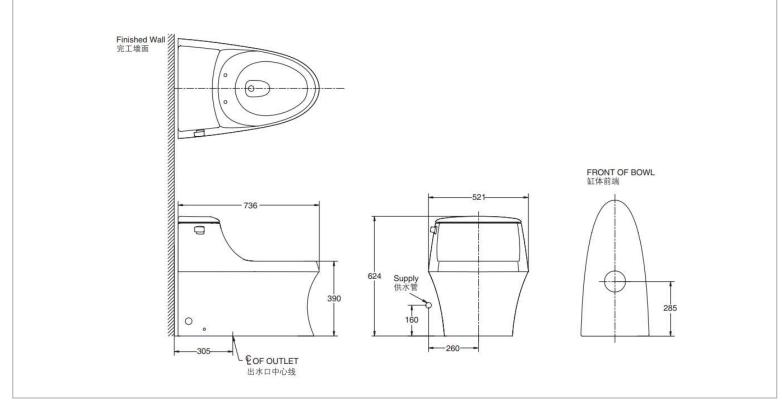

| Brand :                                          | KOHLER,                      |
|--------------------------------------------------|------------------------------|
| Name :                                           | SAN RAPHAEL one-piece toilet |
| Item Code :                                      | K8688T-S-0                   |
| Designer :                                       |                              |
| 2 001011                                         |                              |
| Color / Finish:                                  | White                        |
| Dimensions :                                     | Overall (LxWxH in cm)        |
|                                                  | 73.6 x 52.1 x 62.4cm         |
| Product info:                                    |                              |
| Full apron skirted bowl                          |                              |
| Class Five flush platform with 4.8L single flush |                              |

- Quick release with hidden hinge
- S-trap 305mm
- With QuietClose seat and cover