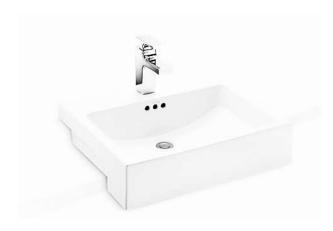

Brand: KOHLER,

Name: LADENA semi-recessed washbasin

Item Code: K72907K-1-0

Designer:

Color / Finish: White

Dimensions: Overall (LxWxH in cm)

54.5 x 46.5 x 17.7cm

## Product info:

Vitreous China

Installation type: semi-recessed

With 1 tap hole

With overflow drain

Flushing of pipe must be done before fittings are installed. Failure to do so voids the warranty. Follow cleaning instructions and avoid using any harmful chemicals.