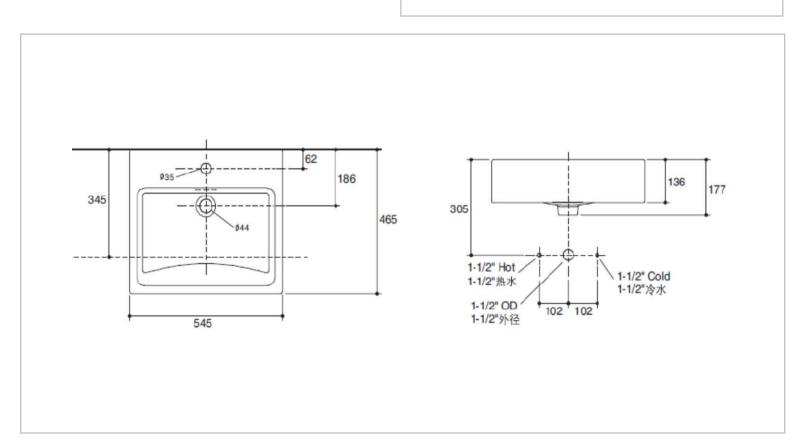

Brand: KOHLER,

Name: LADENA semi-recessed washbasin

Item Code: K72907K-1-0

Designer:

Color / Finish: White

Dimensions: Overall (LxWxH in cm)

54.5 x 46.5 x 17.7cm

## Product info:

Vitreous China

Installation type: semi-recessed

With 1 tap hole

With overflow drain

Flushing of pipe must be done before fittings are installed. Failure to do so voids the warranty. Follow cleaning instructions and avoid using any harmful chemicals.