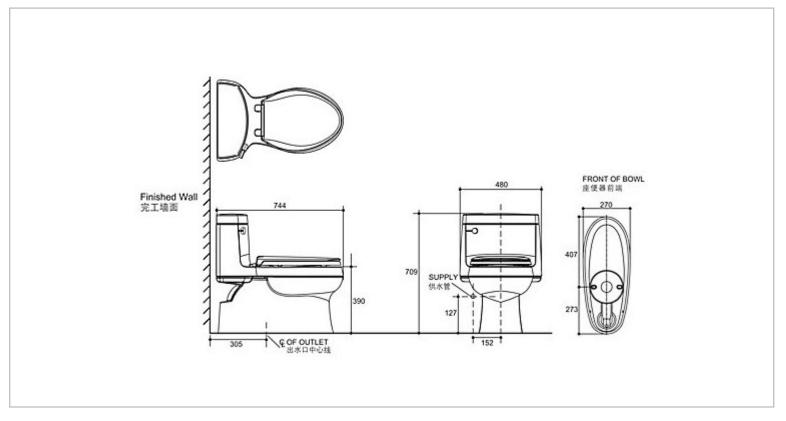

## Designer :

Color / Finish: Dimensions : White 744x709x480mm

## Product info:

- Transitional Design
- Powerful Class 5 flushing system without splashing
- Glazed trapway to ensure hygiene
- S trap: 305mm

Flushing of pipe must be done before fittings are installed. Failure to do so voids the warranty.