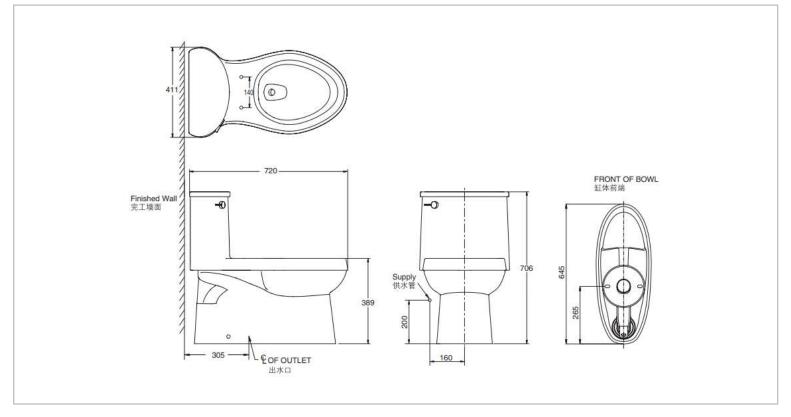

| -0 |       |
|----|-------|
| -  | <br>- |
|    |       |
|    |       |

| Brand :                        | KOHLER,                          |  |  |
|--------------------------------|----------------------------------|--|--|
| Name :                         | MEMOIRS STATELY two piece toilet |  |  |
| Item Code :                    | K5171X-CM-0                      |  |  |
| Designer :                     |                                  |  |  |
| Color / Finish:                | White                            |  |  |
| Dimensions :                   | Overall (LxWxH in cm)            |  |  |
|                                | 72 x 41.1 x 69.4cm               |  |  |
| Product info:                  |                                  |  |  |
| Skirted bowl design            |                                  |  |  |
| Class 5 single flushing system |                                  |  |  |

- Single flush 4.2L
- S-trap 305mm