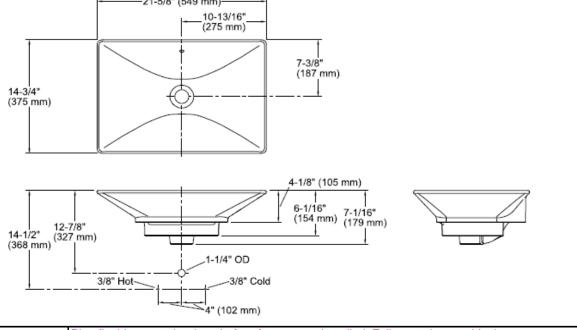

## **SPECIFICATION SHEET - fixtures**

| BRAND:                                    | KOHLER.                                        | Product Photo: |
|-------------------------------------------|------------------------------------------------|----------------|
| ORIGIN:                                   | USA / China                                    |                |
| SERIES:                                   | REVE                                           |                |
|                                           | Rectangular Vessel Type Lavatory with overflow |                |
| PRODUCT<br>DESCRIPTION:                   |                                                |                |
| MODEL No.                                 | K4819T-0                                       |                |
| FINISH/COLOUR:                            | White                                          |                |
| DIMENSIONS:                               | 375mm x 549mm x 179mm                          |                |
| OPTIONAL<br>MATCHING<br>PARTS:            |                                                |                |
| Technical Informations:                   |                                                |                |
| 21-5/8" (549 mm)<br>10-13/16"<br>(275 mm) |                                                |                |