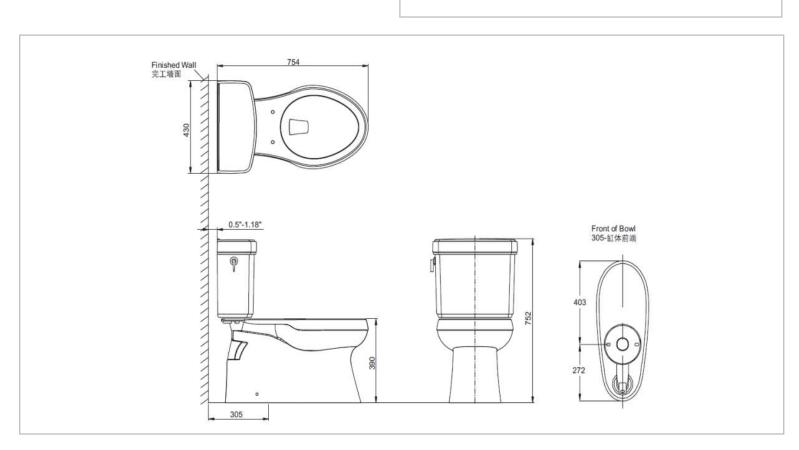

Brand: KOHLER,

Name: PINOIR two-piece toilet

Item Code: K5767T-0 – bowl

K4609T-WM-0 – tank

K4713T-0 - seat and cover

Designer:

Color / Finish: White

Dimensions : Overall (LxWxH in cm)

75.5 x 43 x 75.4cm

## Product info:

Two-piece elongated toilet

• Single flush, 4.2L

• Flush system: Class Five

• With Quiet close seat and cover

S-trap 305mm