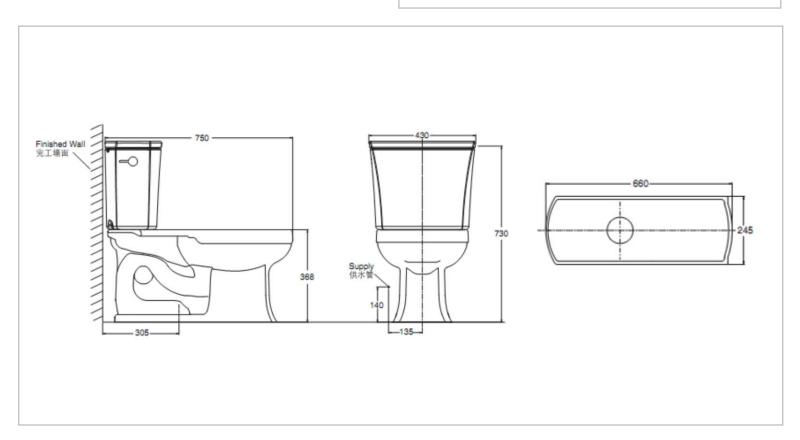

Brand: KOHLER,

Name: KELSTON two-piece toilet

Item Code: K4311T-0 – bowl

K4474T-0 - tank

K4653T-0 - seat and cover

Designer:

Color / Finish: White

Dimensions: Overall (LxWxH in cm)

75 x 43 x 73cm

## Product info:

Two-piece elongated toilet

• Single flush, 4.8L

Flush system: Class Five

S-trap 305mm