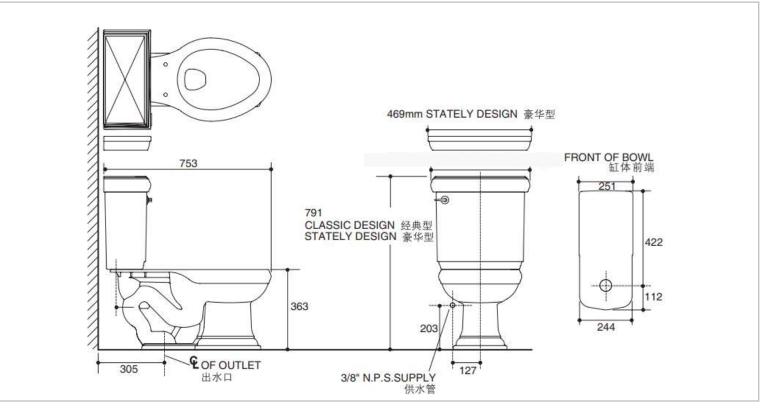

Brand : KOHLER, Name : MEMOIRS STATELY two piece toilet Item Code : K4254T-0 – bowl K4464T-0 – tank K4653T-0 – seat and cover Designer : Color / Finish: White **Dimensions**: Overall (LxWxH in cm) 70.5 x 45 x 72.7cm Product info: Single flush 6L ٠

- Glazed trapway
- S-trap 305mm