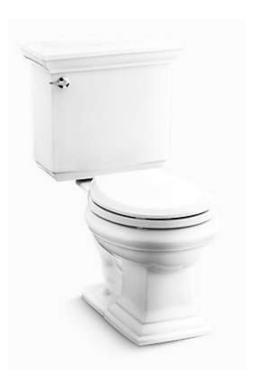

Brand : KOHLER, Name : MEMOIRS STATELY two piece toilet Item Code : K4254T-0 – bowl K4464T-0 – tank K4653T-0 – seat and cover Designer : Color / Finish: White **Dimensions**: Overall (LxWxH in cm) 70.5 x 45 x 72.7cm Product info: Single flush 6L ٠

- Glazed trapway
- S-trap 305mm