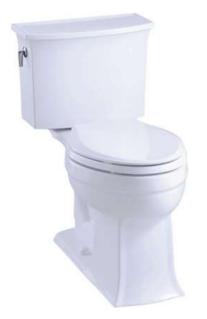

| Brand :         | KOHLER,                   |
|-----------------|---------------------------|
| Name :          | TRESHAM two-piece toilet  |
| Item Code :     | K5333T-0 – bowl           |
|                 | K4134T-0 – tank           |
|                 | K4713T-0 – seat and cover |
| Designer :      |                           |
| Color / Finish: | White                     |
| Dimensions :    | Overall (LxWxH in cm)     |
|                 | 73.7 x 42.6 x 78.3cm      |
| Due duet infer  |                           |

## Product info:

- Two-piece elongated toilet
- Dual flush, 3 / 4.8L
- Flush system: Class Five
- With Quite close seat and cover
- S-trap 305mm