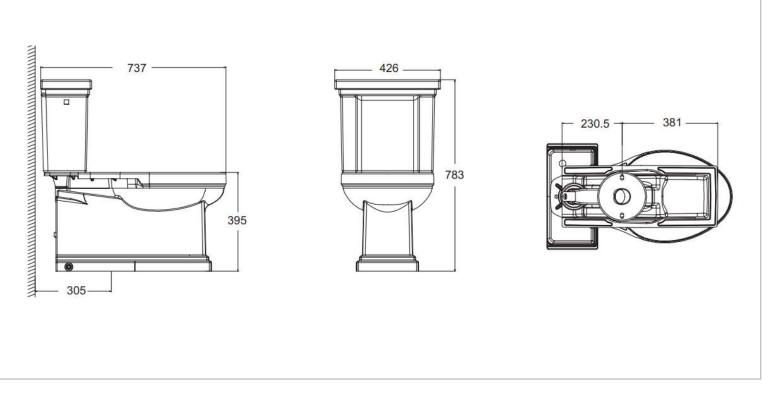

| Brand :         | KOHLER,                   |
|-----------------|---------------------------|
| Name :          | TRESHAM two-piece toilet  |
| Item Code :     | K5333T-0 – bowl           |
|                 | K4134T-0 – tank           |
|                 | K4713T-0 – seat and cover |
| Designer :      |                           |
| Color / Finish: | White                     |
| Dimensions :    | Overall (LxWxH in cm)     |
|                 | 73.7 x 42.6 x 78.3cm      |
| Due duet infer  |                           |

## Product info:

- Two-piece elongated toilet
- Dual flush, 3 / 4.8L
- Flush system: Class Five
- With Quite close seat and cover
- S-trap 305mm