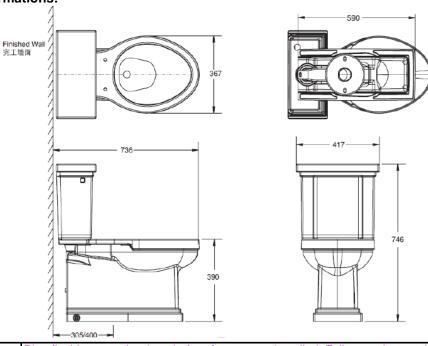

## **SPECIFICATION SHEET - fixtures**

| BRAND:                         | KOHLER.                                                                                                      |   |
|--------------------------------|--------------------------------------------------------------------------------------------------------------|---|
| ORIGIN:                        | USA / China                                                                                                  |   |
| SERIES:                        | TRESHAM                                                                                                      | Ī |
| PRODUCT<br>DESCRIPTION:        | One piece Elongated 3/4.8 lpf side trip lever, french curve quiet close seat and cover                       |   |
| MODEL No.                      | K3854T-C-0                                                                                                   |   |
| FINISH/COLOUR:                 | White                                                                                                        | Ī |
| DIMENSIONS:                    | 736 x 417 x 746mm                                                                                            |   |
| OPTIONAL<br>MATCHING<br>PARTS: | 54.10600 Flexible hose ½"x½"x14" C408681 Angle valve ½"x½" B9082GASVI Floor flange M30050G Rubber Seal 1.86m |   |

## **Technical Informations:**

**REMINDER:** Pipe flushing must be done before faucets are installed. Failure to do so voids the warranty.

Do not use cleaners containing abrasive cleansers, ammonia, bleach, acids, waxes, alcohol, solvents or other products not recommended for chrome.