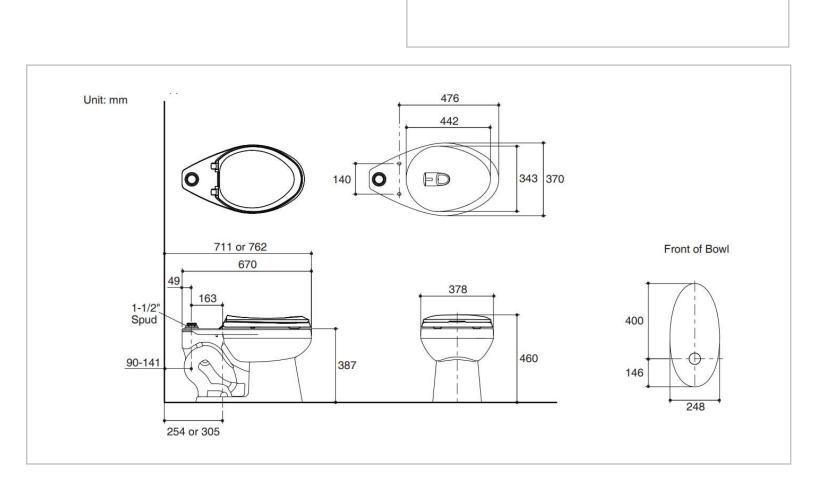

Brand: KOHLER,

Name: WELCOMME ULTRA Flush valve bowl

Item Code: K30594X-0

Designer:

Color / Finish: White

Dimensions: Overall (LxWxH in cm)

37.8 x 67 x 46cm

## Product info:

- · Vitreous China
- Elongated bowl
- 1-1/2" top spud
- 4.8 or 6 liter per flush
- 254mm or 305mm rough in for S-trap
- 54mm glazed trapway

Flushing of pipe must be done before fittings are installed. Failure to do so voids the warranty. Follow cleaning instructions and avoid using any harmful chemicals.