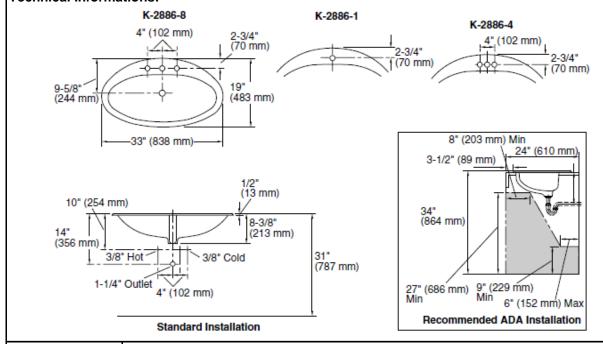

## **Technical Informations:**

**REMINDER:** 

Pipe flushing must be done before faucets are installed. Failure to do so voids the warranty.

Do not use cleaners containing abrasive cleansers, ammonia, bleach, acids, waxes, alcohol, solvents or other products not recommended for chrome.

All information is for reference only, installation shall always be based on the actual product delivered.