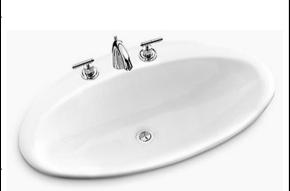

## **SPECIFICATION SHEET - fixtures**

| BRAND:                         | KOHLER <sub>®</sub>                                                           | Product Photo: |
|--------------------------------|-------------------------------------------------------------------------------|----------------|
| ORIGIN:                        | USA / China                                                                   |                |
| SERIES:                        | SELF-RIMMING LAVATORIES                                                       |                |
| PRODUCT<br>DESCRIPTION:        | ELLIPSE Oval Self-Rimming Lavatory cast iron, with 3 tap holes 8" center hole |                |
| MODEL No.                      | K2886T-8-0                                                                    |                |
| FINISH/COLOUR:                 | White                                                                         |                |
| DIMENSIONS:                    | 483mm x 838mm x 213mm                                                         |                |
| OPTIONAL<br>MATCHING<br>PARTS: |                                                                               |                |