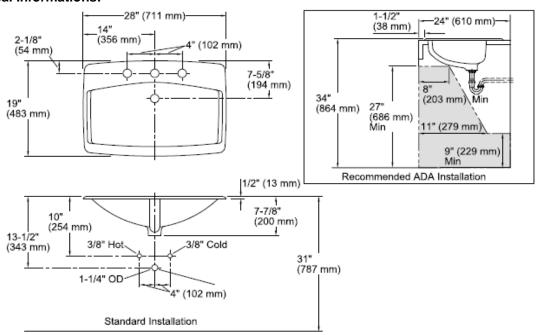

## **Technical Informations:**

**REMINDER:** 

Pipe flushing must be done before faucets are installed. Failure to do so voids the warranty.

Do not use cleaners containing abrasive cleansers, ammonia, bleach, acids, waxes, alcohol, solvents or other products not recommended for chrome.

All information is for reference only, installation shall always be based on the actual product delivered.