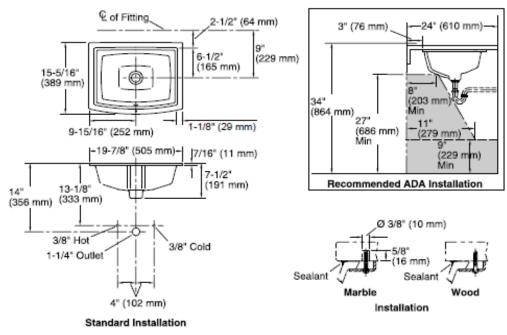

## **Technical Informations:**

**REMINDER:** 

Pine flushing must be done before faucets are installed. Failure to do so voids the warranty

Do not use cleaners containing abrasive cleansers, ammonia, bleach, acids, waxes, alcohol, solvents or other products not recommended for chrome.

All information is for reference only, installation shall always be based on the actual product delivered.