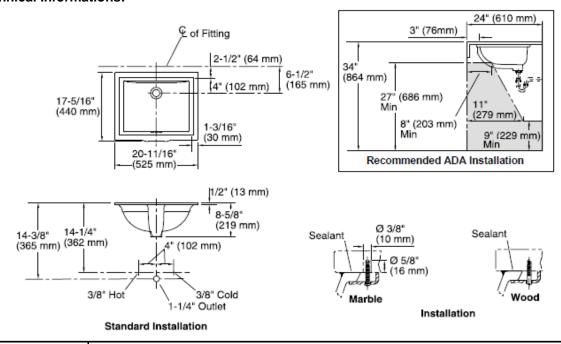

## **Technical Informations:**

REMINDER:

Pipe flushing must be done before faucets are installed. Failure to do so voids the warranty.

Do not use cleaners containing abrasive cleansers, ammonia, bleach, acids, waxes, alcohol, solvents or other products not recommended for chrome.