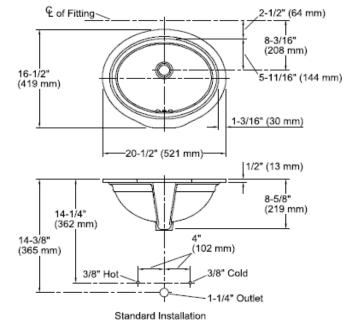

## **SPECIFICATION SHEET - fixtures**

| BRAND:                         | KOHLER.                                  | Product Photo: |
|--------------------------------|------------------------------------------|----------------|
| ORIGIN:                        | USA / China                              |                |
| SERIES:                        | UNDERCOUNTER LAVATORIES                  |                |
| PRODUCT<br>DESCRIPTION:        | DEVONSHIRE Oval Undercounter<br>Lavatory |                |
| MODEL No.                      | K2336T-0                                 |                |
| FINISH/COLOUR:                 | White                                    |                |
| DIMENSIONS:                    | Outer:507 x 408mm                        |                |
| OPTIONAL<br>MATCHING<br>PARTS: |                                          |                |