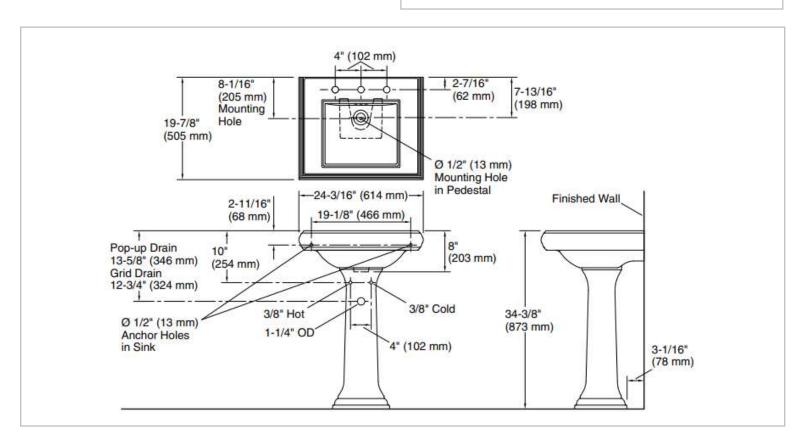

Brand: KOHLER,

Name: MEMOIRS Basin with pedestal

Item Code: K2239T-8-0 – washbasin

K2267T-0 – pedestal

Designer:

Color / Finish: White

Dimensions: Overall (LxWxH in cm)

61 x 50.2 x 86.8cm

## Product info:

- Fireclay
- 8" centerset faucet holes
- · With overflow drain

Flushing of pipe must be done before fittings are installed. Failure to do so voids the warranty. Follow cleaning instructions and avoid using any harmful chemicals.