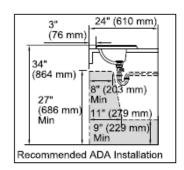

|
|--------------------------------|----------------------------------------------------------|
| ORIGIN:                        | USA / China                                              |
| SERIES:                        | MEMOIRS                                                  |
| PRODUCT<br>DESCRIPTION:        | Self-rimming oval lavatory with 3 tap holes 8" centerset |
| MODEL No.                      | K2241T-8-0                                               |
| FINISH/COLOUR:                 | White                                                    |
| DIMENSIONS:                    | 457mm x 578mm x 222mm                                    |
| OPTIONAL<br>MATCHING<br>PARTS: |                                                          |



## **Technical Informations:**









## **REMINDER:**

Pipe flushing must be done before faucets are installed. Failure to do so voids the warranty.

Do not use cleaners containing abrasive cleansers, ammonia, bleach, acids, waxes, alcohol, solvents or other products not recommended for chrome.

All information is for reference only, installation shall always be based on the actual product delivered.