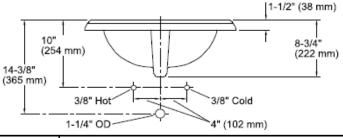

|
|--------------------------------|----------------------------------------------------------|
| ORIGIN:                        | USA / China                                              |
| SERIES:                        | MEMOIRS                                                  |
| PRODUCT<br>DESCRIPTION:        | Self-rimming oval lavatory with 3 tap holes 8" centerset |
| MODEL No.                      | K2241T-8-0                                               |
| FINISH/COLOUR:                 | White                                                    |
| DIMENSIONS:                    | 457mm x 578mm x 222mm                                    |
| OPTIONAL<br>MATCHING<br>PARTS: |                                                          |



## **Technical Informations:**









## **REMINDER:**

Pipe flushing must be done before faucets are installed. Failure to do so voids the warranty.

Do not use cleaners containing abrasive cleansers, ammonia, bleach, acids, waxes, alcohol, solvents or other products not recommended for chrome.

All information is for reference only, installation shall always be based on the actual product delivered.