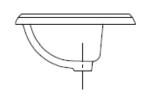

## **SPECIFICATION SHEET - fixtures**

**Product Photo:** 

| BRAND:                         | KOHLER.                                                  |
|--------------------------------|----------------------------------------------------------|
| ORIGIN:                        | USA / China                                              |
| SERIES:                        | MEMOIRS                                                  |
| PRODUCT<br>DESCRIPTION:        | Self-rimming oval lavatory with 3 tap holes 8" centerset |
| MODEL No.                      | K2241T-8-0                                               |
| FINISH/COLOUR:                 | White                                                    |
| DIMENSIONS:                    | 457mm x 578mm x 222mm                                    |
| OPTIONAL<br>MATCHING<br>PARTS: |                                                          |