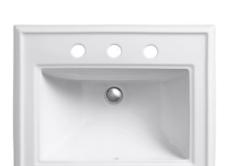

## **SPECIFICATION SHEET - fixtures**

**Product Photo:** 

| BRAND:                         | KOHLER.                                                  |
|--------------------------------|----------------------------------------------------------|
| ORIGIN:                        | USA / China                                              |
| SERIES:                        | MEMOIRS                                                  |
| PRODUCT<br>DESCRIPTION:        | Self-rimming oval lavatory with 3 tap holes 8" centerset |
| MODEL No.                      | K2241T-8-0                                               |
| FINISH/COLOUR:                 | White                                                    |
| DIMENSIONS:                    | 457mm x 578mm x 222mm                                    |
| OPTIONAL<br>MATCHING<br>PARTS: |                                                          |