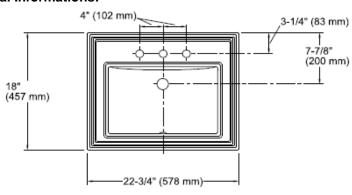

## **Technical Informations:**

## **SPECIFICATION SHEET - fixtures**

**Product Photo:** 

| BRAND:                         | KOHLER.                                                  |
|--------------------------------|----------------------------------------------------------|
| ORIGIN:                        | USA / China                                              |
| SERIES:                        | MEMOIRS                                                  |
| PRODUCT<br>DESCRIPTION:        | Self-rimming oval lavatory with 3 tap holes 8" centerset |
| MODEL No.                      | K2241T-8-0                                               |
| FINISH/COLOUR:                 | White                                                    |
| DIMENSIONS:                    | 457mm x 578mm x 222mm                                    |
| OPTIONAL<br>MATCHING<br>PARTS: |                                                          |