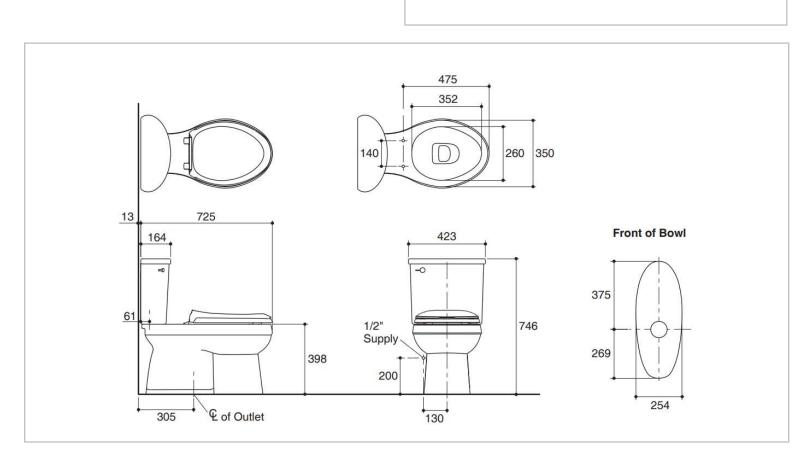

Brand: KOHLER,

Name: ADAIR two-piece toilet

Item Code: K22248K-C-0

Designer:

Color / Finish: White

Dimensions : Overall (LxWxH in cm)

42.3 x 72.5 x 74.6cm

## Product info:

- Vitreous China
- Two-piece elongated toilet
- Single flush, 4.0L
- Flush system: Siphonic washdown
- With Quiet close seat and cover
- S-trap 305mm