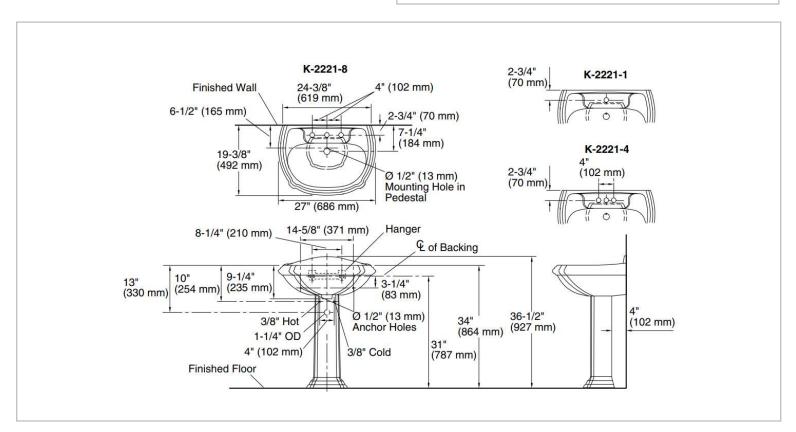

Brand: KOHLER,

Name: PORTRAIT lavatory with pedestal

Item Code : K2222T-8-0 – lavatory

K2223T-0 - pedestal

Designer:

Color / Finish: White

Dimensions: Overall (LxWxH in cm)

69.2 x 49.1 x 93.2cm

## Product info:

• Vitreous China

Installation type: wall hung

3 tap holes

With overflow drain

Flushing of pipe must be done before fittings are installed. Failure to do so voids the warranty. Follow cleaning instructions and avoid using any harmful chemicals.