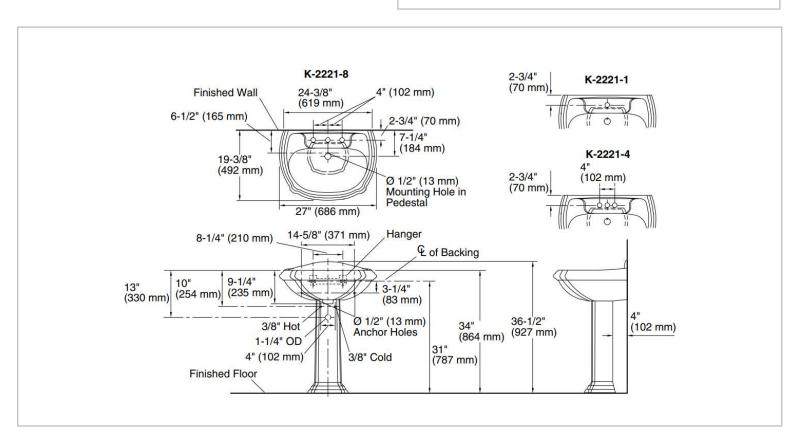

Brand: KOHLER,

Name: PORTRAIT lavatory with pedestal

Item Code : K2222T-1-0 – lavatory

K2223T-0 - pedestal

Designer:

Color / Finish: White

Dimensions: Overall (LxWxH in cm)

69.2 x 49.1 x 93.2cm

## Product info:

• Vitreous China

Installation type: wall hung

1 tap hole

· With overflow drain

Flushing of pipe must be done before fittings are installed. Failure to do so voids the warranty. Follow cleaning instructions and avoid using any harmful chemicals.