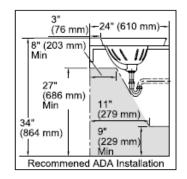

## **REMINDER:**

Pipe flushing must be done before faucets are installed. Failure to do so voids the warranty.

Do not use cleaners containing abrasive cleansers, ammonia, bleach, acids, waxes, alcohol, solvents or other products not recommended for chrome.