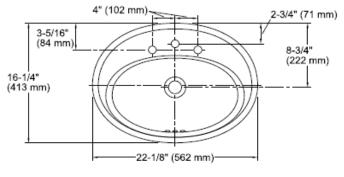

## **SPECIFICATION SHEET - fixtures**

| BRAND:                         | KOHLER <sub>®</sub>                        |
|--------------------------------|--------------------------------------------|
| ORIGIN:                        | USA / China                                |
| SERIES:                        | SERIF                                      |
| PRODUCT<br>DESCRIPTION:        | Oval Self-Rimming Lavatory with 1 tap hole |
| MODEL No.                      | K2075T-8-0                                 |
| FINISH/COLOUR:                 | White                                      |
| DIMENSIONS:                    | 413mm x 562mm x 210mm                      |
| OPTIONAL<br>MATCHING<br>PARTS: |                                            |