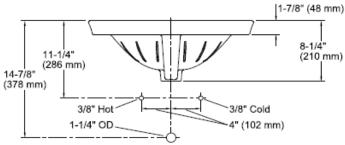

## **SPECIFICATION SHEET - fixtures**

| BRAND:                         | KOHLER <sub>®</sub>                        |
|--------------------------------|--------------------------------------------|
| ORIGIN:                        | USA / China                                |
| SERIES:                        | SERIF                                      |
| PRODUCT<br>DESCRIPTION:        | Oval Self-Rimming Lavatory with 1 tap hole |
| MODEL No.                      | K2075T-8-0                                 |
| FINISH/COLOUR:                 | White                                      |
| DIMENSIONS:                    | 413mm x 562mm x 210mm                      |
| OPTIONAL<br>MATCHING<br>PARTS: |                                            |