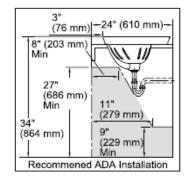

:                         | KOHLER <sub>®</sub>                           |
|--------------------------------|-----------------------------------------------|
| ORIGIN:                        | USA / China                                   |
| SERIES:                        | SERIF                                         |
| PRODUCT<br>DESCRIPTION:        | Oval Self-Rimming Lavatory<br>with 1 tap hole |
| MODEL No.                      | K2075T-1-0                                    |
| FINISH/COLOUR:                 | White                                         |
| DIMENSIONS:                    | 413mm x 562mm x 210mm                         |
| OPTIONAL<br>MATCHING<br>PARTS: |                                               |

## **Product Photo:**



## **Technical Informations:**









## **REMINDER:**

Pipe flushing must be done before faucets are installed. Failure to do so voids the warranty.

Do not use cleaners containing abrasive cleansers, ammonia, bleach, acids, waxes, alcohol, solvents or other products not recommended for chrome.

All information is for reference only, installation shall always be based on the actual product delivered.