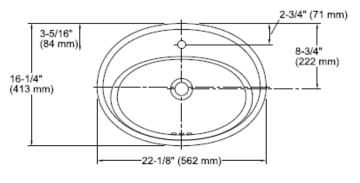

## **SPECIFICATION SHEET - fixtures**

| BRAND:                         | KOHLER <sub>®</sub>                           |
|--------------------------------|-----------------------------------------------|
| ORIGIN:                        | USA / China                                   |
| SERIES:                        | SERIF                                         |
| PRODUCT<br>DESCRIPTION:        | Oval Self-Rimming Lavatory<br>with 1 tap hole |
| MODEL No.                      | K2075T-1-0                                    |
| FINISH/COLOUR:                 | White                                         |
| DIMENSIONS:                    | 413mm x 562mm x 210mm                         |
| OPTIONAL<br>MATCHING<br>PARTS: |                                               |

## **Technical Informations:**