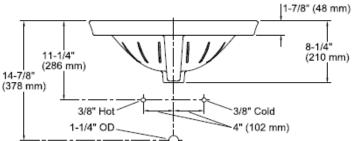

| KOHLER <sub>®</sub>                           |
|--------------------------------|-----------------------------------------------|
| ORIGIN:                        | USA / China                                   |
| SERIES:                        | SERIF                                         |
| PRODUCT<br>DESCRIPTION:        | Oval Self-Rimming Lavatory<br>with 1 tap hole |
| MODEL No.                      | K2075T-1-0                                    |
| FINISH/COLOUR:                 | White                                         |
| DIMENSIONS:                    | 413mm x 562mm x 210mm                         |
| OPTIONAL<br>MATCHING<br>PARTS: |                                               |

## **Product Photo:**



## **Technical Informations:**









## **REMINDER:**

Pipe flushing must be done before faucets are installed. Failure to do so voids the warranty.

Do not use cleaners containing abrasive cleansers, ammonia, bleach, acids, waxes, alcohol, solvents or other products not recommended for chrome.

All information is for reference only, installation shall always be based on the actual product delivered.