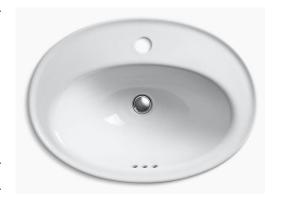

## **SPECIFICATION SHEET - fixtures**

| BRAND:                         | KOHLER <sub>®</sub>                           |
|--------------------------------|-----------------------------------------------|
| ORIGIN:                        | USA / China                                   |
| SERIES:                        | SERIF                                         |
| PRODUCT<br>DESCRIPTION:        | Oval Self-Rimming Lavatory<br>with 1 tap hole |
| MODEL No.                      | K2075T-1-0                                    |
| FINISH/COLOUR:                 | White                                         |
| DIMENSIONS:                    | 413mm x 562mm x 210mm                         |
| OPTIONAL<br>MATCHING<br>PARTS: |                                               |

## **Product Photo:**