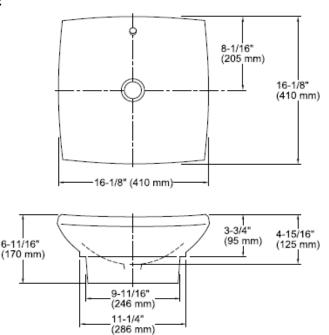

## **SPECIFICATION SHEET - fixtures**

| BRAND:                         | <b>KOHLER</b> <sub>®</sub>                | Product Photo: |
|--------------------------------|-------------------------------------------|----------------|
| ORIGIN:                        | USA / China                               |                |
| SERIES:                        | VESSEL LAVATORIES                         |                |
|                                | ESCALE Vessel Type Lavatory with overflow |                |
| PRODUCT<br>DESCRIPTION:        |                                           |                |
| MODEL No.                      | K19047T-0                                 |                |
| FINISH/COLOUR:                 | White                                     |                |
| DIMENSIONS:                    | 404 x 404mm                               |                |
| OPTIONAL<br>MATCHING<br>PARTS: |                                           |                |