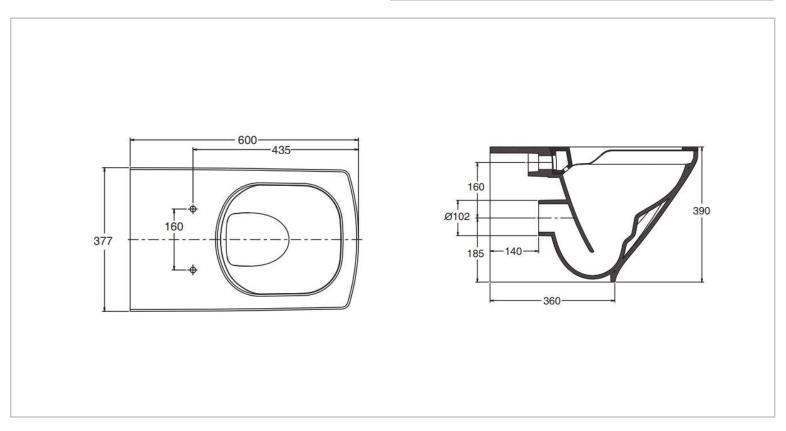

Brand : KOHLER, Name : ESCALE Wall-hung toilet Item Code : K19045T-2-0 Designer :

Color / Finish: Dimensions : White Overall (LxWxH in cm) 60 x 37.5 x 35cm