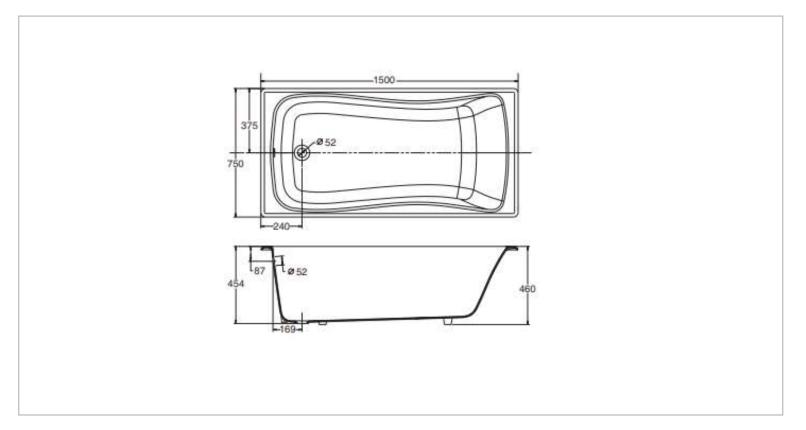

| Brand :         | KOHLER             |
|-----------------|--------------------|
| Name :          | BLISS, Bath tub    |
| Item Code :     | K17270T-GR-0       |
| Designer :      |                    |
| Color / Finish: | White              |
| Dimensions :    | 1500 x 750 x 460mm |