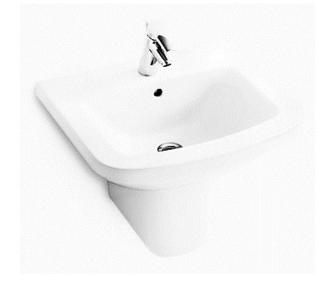

Brand: KOHLER,

Name: PANACHE Wall-hung washbasin with

half-pedestal

Item Code: K17156X-0 lavatory

K17154X-0 half pedetal

Designer:

Color / Finish: White

Dimensions: Overall (LxWxH in cm)

60 x 48 x 44.5cm

## Product info:

• Vitreous China

• Installation type: Wall-mount

1 tap hole

· With overflow drain

Flushing of pipe must be done before fittings are installed. Failure to do so voids the warranty. Follow cleaning instructions and avoid using any harmful chemicals.