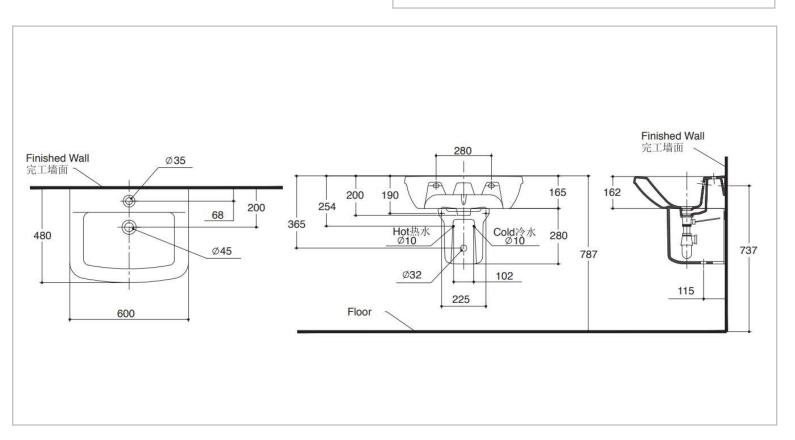

Brand: KOHLER,

Name: PANACHE Wall-hung washbasin with

half-pedestal

Item Code: K17156X-0 lavatory

K17154X-0 half pedetal

Designer:

Color / Finish: White

Dimensions: Overall (LxWxH in cm)

60 x 48 x 44.5cm

## Product info:

• Vitreous China

• Installation type: Wall-mount

1 tap hole

· With overflow drain

Flushing of pipe must be done before fittings are installed. Failure to do so voids the warranty. Follow cleaning instructions and avoid using any harmful chemicals.