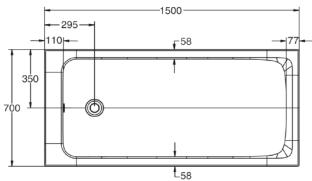

## **SPECIFICATION SHEET - fixtures**

| Of Edit IDATION OFFEET MANAGES |                              |                |
|--------------------------------|------------------------------|----------------|
| BRAND:                         | KOHLER.                      | Product Photo: |
| ORIGIN:                        | USA / China                  |                |
| SERIES:                        | REACH                        |                |
|                                | Drop-in bathtub              |                |
| PRODUCT<br>DESCRIPTION:        |                              | 0              |
| MODEL No.                      | K15847T-0                    |                |
| FINISH/COLOUR:                 | White                        |                |
| DIMENSIONS:                    | 1500 x 700 x 460mm           |                |
| OPTIONAL<br>MATCHING<br>PARTS: | K-17295T-CP Bath waste Drain |                |
| Technical Informa              | ations:                      | 1500           |
|                                | 29                           | 5 <del></del>  |