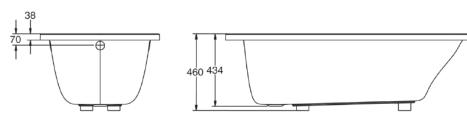

## **SPECIFICATION SHEET - fixtures**

| Of Edit IDATION OFFEET MANAGES |                              |                |
|--------------------------------|------------------------------|----------------|
| BRAND:                         | KOHLER.                      | Product Photo: |
| ORIGIN:                        | USA / China                  |                |
| SERIES:                        | REACH                        |                |
|                                | Drop-in bathtub              |                |
| PRODUCT<br>DESCRIPTION:        |                              | 0              |
| MODEL No.                      | K15847T-0                    |                |
| FINISH/COLOUR:                 | White                        |                |
| DIMENSIONS:                    | 1500 x 700 x 460mm           |                |
| OPTIONAL<br>MATCHING<br>PARTS: | K-17295T-CP Bath waste Drain |                |
| Technical Informa              | ations:                      | 1500           |
|                                | 29                           | 5 <del></del>  |