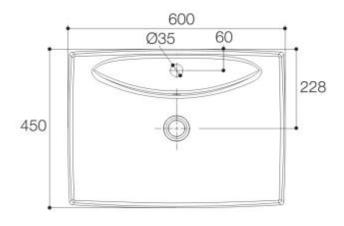

## **SPECIFICATION SHEET - fixtures**

| BRAND:                         | <b>KOHLER</b> <sub>®</sub>                                | Product Photo: |
|--------------------------------|-----------------------------------------------------------|----------------|
| ORIGIN:                        | USA / China                                               |                |
| SERIES:                        | SELF RIMMING LAVATORIES                                   |                |
| PRODUCT<br>DESCRIPTION:        | ESCALE Self Rimming Lavatory with overflow and 1 tap hole |                |
| MODEL No.                      | K12629T-1-0                                               |                |
| FINISH/COLOUR:                 | White                                                     |                |
| DIMENSIONS:                    | 600 x 450 x 185mm                                         |                |
| OPTIONAL<br>MATCHING<br>PARTS: |                                                           |                |
| Technical Informa              | ations:                                                   |                |