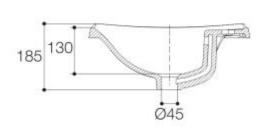

## **SPECIFICATION SHEET - fixtures**

| BRAND:                         | <b>KOHLER</b> <sub>®</sub>                                | Product Photo: |
|--------------------------------|-----------------------------------------------------------|----------------|
| ORIGIN:                        | USA / China                                               |                |
| SERIES:                        | SELF RIMMING LAVATORIES                                   |                |
| PRODUCT<br>DESCRIPTION:        | ESCALE Self Rimming Lavatory with overflow and 1 tap hole |                |
| MODEL No.                      | K12629T-1-0                                               |                |
| FINISH/COLOUR:                 | White                                                     |                |
| DIMENSIONS:                    | 600 x 450 x 185mm                                         |                |
| OPTIONAL<br>MATCHING<br>PARTS: |                                                           |                |
| Technical Informa              | ations:                                                   |                |