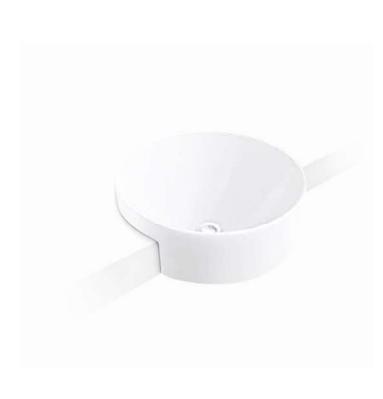

| Brand :                                              | KOHLER,                         |
|------------------------------------------------------|---------------------------------|
| Name :                                               | CHALICE semi-recessed washbasin |
| Item Code :                                          | K-97013T                        |
| Designer :                                           |                                 |
| Color / Finish:                                      | White                           |
| Dimensions :                                         | Overall (LxWxH in cm)           |
|                                                      | Ø42 x 13.5cm                    |
| Product info:                                        |                                 |
| Vitreous China                                       | 3                               |
| <ul> <li>Installation type: semi-recessed</li> </ul> |                                 |