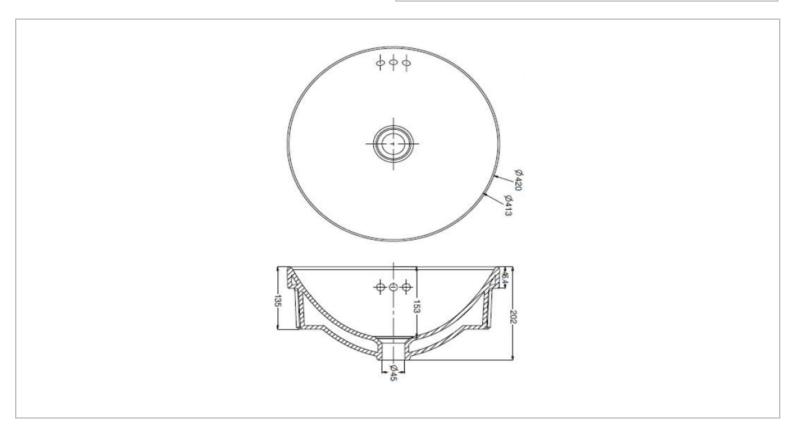

| Brand :                                              | KOHLER,                         |
|------------------------------------------------------|---------------------------------|
| Name :                                               | CHALICE semi-recessed washbasin |
| Item Code :                                          | K-97013T                        |
| Designer :                                           |                                 |
| Color / Finish:                                      | White                           |
| Dimensions :                                         | Overall (LxWxH in cm)           |
|                                                      | Ø42 x 13.5cm                    |
| Product info:                                        |                                 |
| Vitreous China                                       | 3                               |
| <ul> <li>Installation type: semi-recessed</li> </ul> |                                 |

- No tap hole
- With overflow drain

Flushing of pipe must be done before fittings are installed. Failure to do so voids the warranty.

Follow cleaning instructions and avoid using any harmful chemicals.

All information is for reference only. Installation shall always be based on the specs provided with actual delivered items. For more info, visit **www.sanitecph.com**