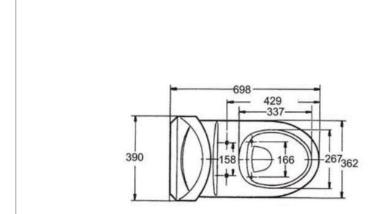

Brand: KOHLER,

Name: ODEON two-piece toilet

Item Code: K-8767X - bowl

K-17689VN - tank

K-8827X - seat and cover

Designer:

Color / Finish: White

Dimensions: Overall (LxWxH in cm)

69.8 x 39 x 77.7cm

## Product info:

- Vitreous China
- Two-piece elongated toilet
- Dual flush, 3/6L
- Flush system: Siphonic washdown
- With Quiet close seat and cover
- S-trap 305mm