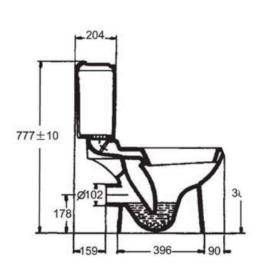

Brand: KOHLER,

Name: ODEON two-piece toilet

Item Code: K-8767X - bowl

K-17689VN - tank

K-8827X - seat and cover

Designer:

Color / Finish: White

Dimensions: Overall (LxWxH in cm)

69.8 x 39 x 77.7cm

## Product info:

- Vitreous China
- Two-piece elongated toilet
- Dual flush, 3/6L
- Flush system: Siphonic washdown
- With Quiet close seat and cover
- S-trap 305mm