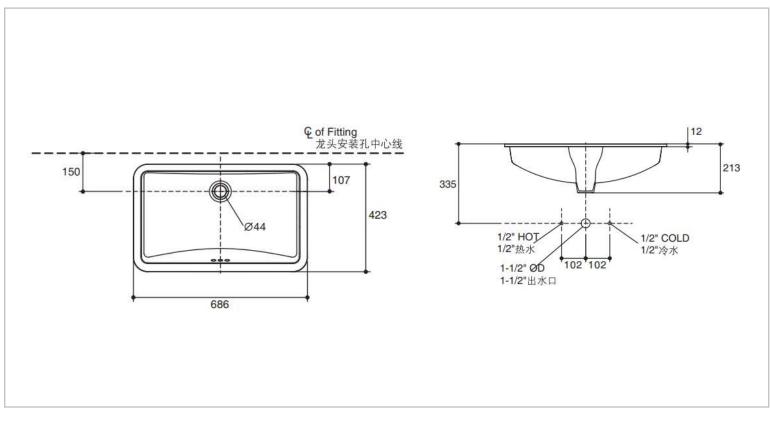

| Brand :                                                                        | KOHLER,                                         |  |
|--------------------------------------------------------------------------------|-------------------------------------------------|--|
| Name :<br>Item Code :                                                          | LADENA undercounter basin<br>K-76509K           |  |
| Designer :                                                                     |                                                 |  |
| Color / Finish:<br>Dimensions :                                                | White<br>Overall (LxWxH in cm)<br>62.2 x 35.9cm |  |
| <ul><li>Product info:</li><li>Vitreous China</li><li>Installation ty</li></ul> | a<br>pe: Undercounter                           |  |

- With overflow drain
- No tap hole

Flushing of pipe must be done before fittings are installed. Failure to do so voids the warranty.

Follow cleaning instructions and avoid using any harmful chemicals.

All information is for reference only. Installation shall always be based on the specs provided with actual delivered items. For more info, visit **www.sanitecph.com**