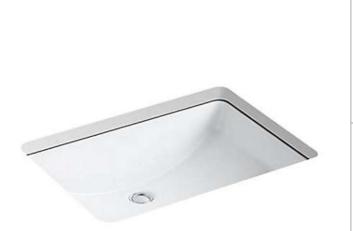

| Brand :                                                                        | KOHLER,                                         |  |
|--------------------------------------------------------------------------------|-------------------------------------------------|--|
| Name :<br>Item Code :                                                          | LADENA undercounter basin<br>K-76509K           |  |
| Designer :                                                                     |                                                 |  |
| Color / Finish:<br>Dimensions :                                                | White<br>Overall (LxWxH in cm)<br>62.2 x 35.9cm |  |
| <ul><li>Product info:</li><li>Vitreous China</li><li>Installation ty</li></ul> | a<br>pe: Undercounter                           |  |